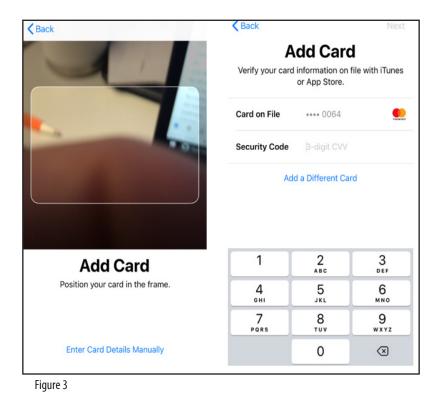

3. You will now have the option to either enter card information manually or scan your card using the phone camera (Figure 3).

|                             | Settings                                         |   |
|-----------------------------|--------------------------------------------------|---|
| <u>68</u> 2                 | waiipapei                                        |   |
| <b>(</b> ))                 | Sounds & Haptics                                 | > |
|                             | Siri & Search                                    | > |
|                             | Touch ID & Passcode                              | > |
| SOS                         | Emergency SOS                                    | > |
|                             | Battery                                          | > |
| •                           | Privacy                                          | > |
|                             |                                                  |   |
| Å                           | iTunes & App Store                               | > |
|                             | Wallet & Apple Pay                               | > |
|                             |                                                  |   |
| Ŷ                           | Accounts & Passwords                             | > |
|                             | Mail                                             | > |
| Figu                        | re 1                                             |   |
|                             |                                                  |   |
| Settings Wallet & Apple Pay |                                                  |   |
|                             |                                                  |   |
| Apple                       | Pay Cash                                         | 0 |
| Enable<br>this iPh          | sending and receiving money in Messages on none. |   |
| CARDS                       |                                                  |   |
| etasi se                    | Apple Pay Cash<br>Not Set Up                     | > |
| Add Credit or Debit Card    |                                                  |   |
| Figu                        | re 7                                             |   |